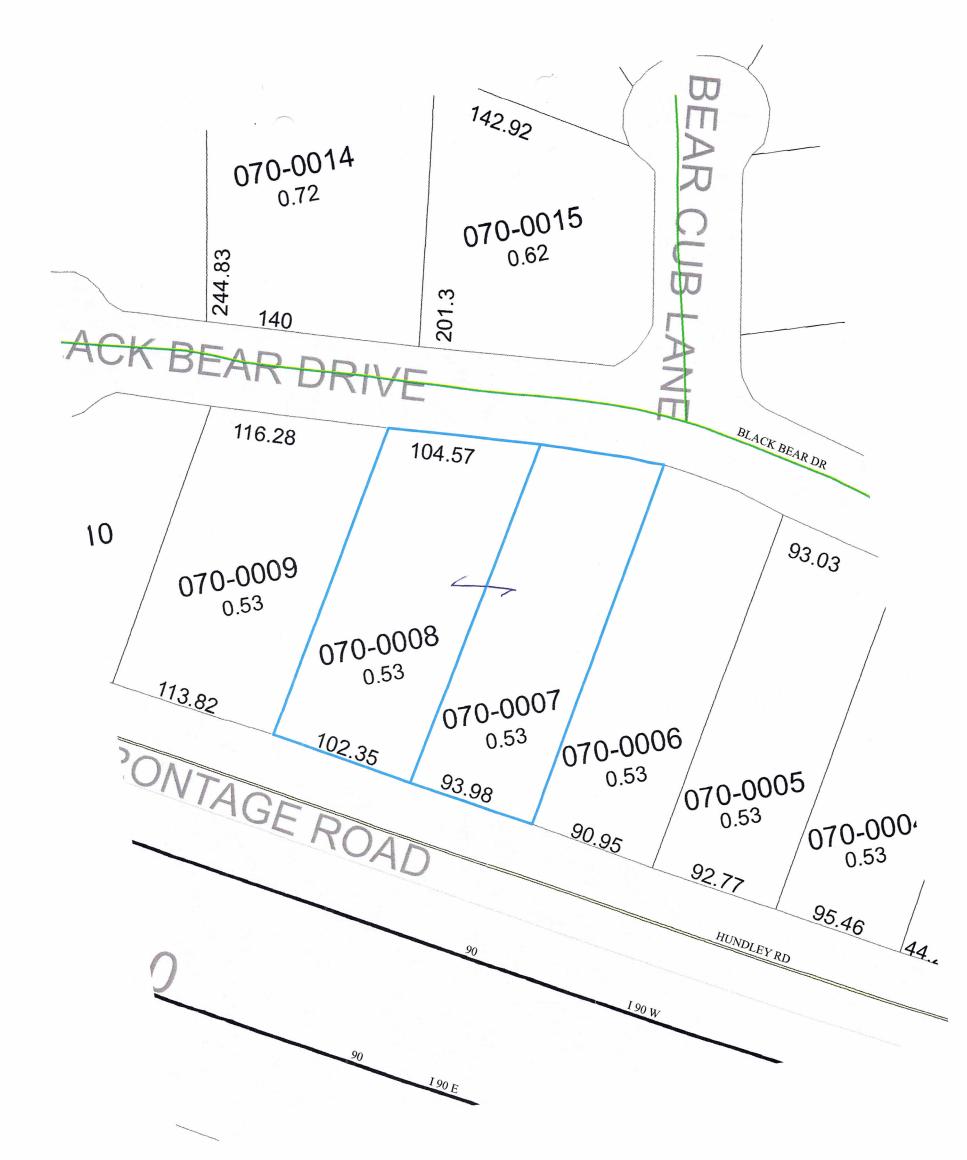

# **GENERAL APPLICATION INFORMATION**

| 1. | Name, mailing address and day phone of land owner(s) of record:  Landowner(s) signature(s) required on application form. |                                                                                                                                     |                                          |  |
|----|--------------------------------------------------------------------------------------------------------------------------|-------------------------------------------------------------------------------------------------------------------------------------|------------------------------------------|--|
|    | Name:                                                                                                                    | Hilton Robinson                                                                                                                     |                                          |  |
|    | Mailing Address:                                                                                                         | 270 Black Bear DR                                                                                                                   |                                          |  |
|    | City/State/ZIP:                                                                                                          | Cle Elum Wa 9892                                                                                                                    | 2.                                       |  |
|    | Day Time Phone:                                                                                                          | 509 674 5020                                                                                                                        |                                          |  |
|    | Email Address:                                                                                                           | JAN 4841 @ HotmA.L                                                                                                                  | , cor                                    |  |
| 2. | Name, mailing addre                                                                                                      | ss and day phone of authorized agent, if different from lando<br>is indicated, then the authorized agent's signature is required fo | wner of record: r application submittal. |  |
|    | Agent Name:                                                                                                              |                                                                                                                                     |                                          |  |
|    | Mailing Address:                                                                                                         |                                                                                                                                     |                                          |  |
|    | City/State/ZIP:                                                                                                          | ·                                                                                                                                   |                                          |  |
|    | Day Time Phone:                                                                                                          |                                                                                                                                     |                                          |  |
|    | Email Address:                                                                                                           |                                                                                                                                     |                                          |  |
| 3. |                                                                                                                          | ss and day phone of other contact person wner or authorized agent.                                                                  |                                          |  |
|    | Name:                                                                                                                    |                                                                                                                                     |                                          |  |
|    | Mailing Address:                                                                                                         |                                                                                                                                     |                                          |  |
|    | City/State/ZIP:                                                                                                          |                                                                                                                                     |                                          |  |
|    | Day Time Phone:                                                                                                          |                                                                                                                                     |                                          |  |
|    | Email Address:                                                                                                           |                                                                                                                                     |                                          |  |
| 4. | Street address of prop                                                                                                   | perty:                                                                                                                              |                                          |  |
|    | Address:                                                                                                                 | ·                                                                                                                                   |                                          |  |
|    | City/State/ZIP:                                                                                                          |                                                                                                                                     |                                          |  |
| 5. | Legal description of p                                                                                                   | roperty (attach additional sheets as necessary):                                                                                    |                                          |  |
| 6. | Tax parcel numbers:                                                                                                      | 20-14-22076-8068 20-14-22076-000<br>090734/080734                                                                                   |                                          |  |
| 7. | Property size:                                                                                                           | , ,                                                                                                                                 |                                          |  |
| 8. | Land Use Information                                                                                                     | /                                                                                                                                   |                                          |  |
|    | Zoning: $R-3$                                                                                                            | Comp Plan Land Use Designation                                                                                                      | n: RuraL                                 |  |

| 9.      | Existing and Proposed Lot Informati                                                                                                                  | on:                                                                                                                                                                                                                                                                                                                                                                                                                               |
|---------|------------------------------------------------------------------------------------------------------------------------------------------------------|-----------------------------------------------------------------------------------------------------------------------------------------------------------------------------------------------------------------------------------------------------------------------------------------------------------------------------------------------------------------------------------------------------------------------------------|
|         | Original Parcel Numbers & Acreage                                                                                                                    | New Acreage (1 parcel number per line)                                                                                                                                                                                                                                                                                                                                                                                            |
|         |                                                                                                                                                      | (Survey Vol, Pg)                                                                                                                                                                                                                                                                                                                                                                                                                  |
|         | .53 ACRE                                                                                                                                             | 1-06 Acre                                                                                                                                                                                                                                                                                                                                                                                                                         |
|         | ,53 ACRE                                                                                                                                             |                                                                                                                                                                                                                                                                                                                                                                                                                                   |
|         |                                                                                                                                                      |                                                                                                                                                                                                                                                                                                                                                                                                                                   |
|         |                                                                                                                                                      |                                                                                                                                                                                                                                                                                                                                                                                                                                   |
|         |                                                                                                                                                      | <del></del> -                                                                                                                                                                                                                                                                                                                                                                                                                     |
|         | APPLICANT IS: OWNER                                                                                                                                  | Y PURCHASER LESSEEOTHER                                                                                                                                                                                                                                                                                                                                                                                                           |
|         |                                                                                                                                                      | AUTHORIZATION                                                                                                                                                                                                                                                                                                                                                                                                                     |
|         | with the information contained in<br>information is true, complete, and<br>proposed activities. I hereby gran<br>above-described location to inspect | mit(s) to authorize the activities described herein. I certify that I am familiar this application, and that to the best of my knowledge and belief such accurate. I further certify that I possess the authority to undertake the t to the agencies to which this application is made, the right to enter the the proposed and or completed work.  **Transmitted to the Land Owner of Record and copies sent to the authorized** |
| (REQU   | ure of Authorized Agent:<br>UIRED if indicated on application)                                                                                       | Date:                                                                                                                                                                                                                                                                                                                                                                                                                             |
| X/_     | <u> </u>                                                                                                                                             |                                                                                                                                                                                                                                                                                                                                                                                                                                   |
|         | ure of Land Owner of Record red for application submittal):                                                                                          | Date:                                                                                                                                                                                                                                                                                                                                                                                                                             |
|         | Clon Rubinson                                                                                                                                        | 8-2-12                                                                                                                                                                                                                                                                                                                                                                                                                            |
|         |                                                                                                                                                      |                                                                                                                                                                                                                                                                                                                                                                                                                                   |
|         |                                                                                                                                                      | Treasurer's Office Review                                                                                                                                                                                                                                                                                                                                                                                                         |
| Tax Sta | atus:                                                                                                                                                | By:Date:                                                                                                                                                                                                                                                                                                                                                                                                                          |
|         |                                                                                                                                                      | Kittitas County Treasurer's Office                                                                                                                                                                                                                                                                                                                                                                                                |